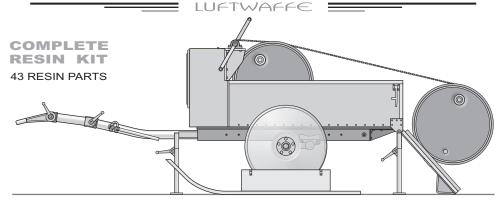

## FASSTRANSPORTANHÄNGER auf Anhangerfahrgestell A1

## STEEL DRUMS TRANSPORTER

Anhängerfährgestell A1- the Type A1 single-äxle light träiler chässis - häd been designed for Luftwäffe before the wär. It häd ä weigh of 140 kg, änd päyloäd of 610 kg (750 kg - for type A1B), änd wäs to be towed by light motor vehicles, or even by men power. The construction wäs very simple and relieble, so the A1 wäs used äs chässis for mäny superstructures änd äuxiliäry träilers.

One of them was the Fasstransportanhänger - the trailer for transportation of a pair of steel drums, which could be the standard 200L. (55 gal.) fuel drums, or 300L. (85 gal.) salvage / waste drums.

This trailer had a hand-driven winch for uploading of the drums.

This kit presents the Fasstransportanhänger with the Eisenrad (700mm. Steel Wheels), and the Schneekufen (Snow Skids). Also, this kit includes a pair of 300L. drums, and a hose.