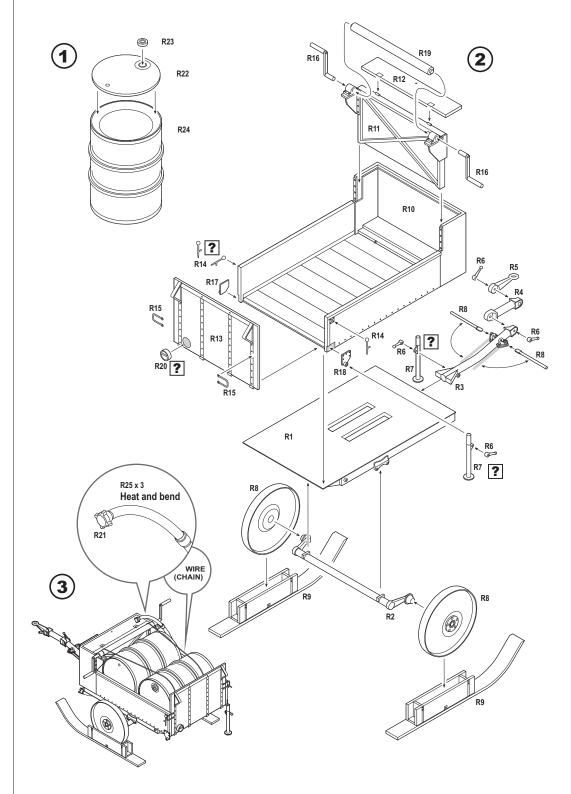

One of them was the Fasstransportanhänger - the trailer for transportation of a pair of steel drums, which could be the standard 200L. (55 gal.) fuel drums, or 300L. (85 gal.) salvage / waste drums.

This trailer had a hand-driven winch for uploading of the drums.

This kit presents the Fasstransportanhänger with the Eisenrad (700mm. Steel Wheels), and the Schneekufen (Snow Skids). Also, this kit includes a pair of 300L. drums, and a hose.