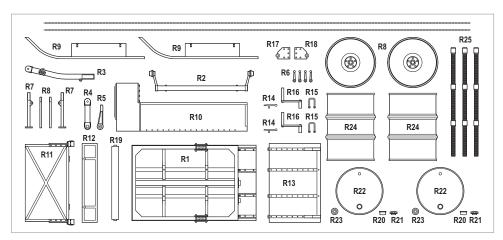

This kit presents the Fasstransportanhänger with the Eisenrad (700mm. Steel Wheels), and the Schneekufen (Snow Skids). Also, this kit includes a pair of 300L. drums, and a hose.